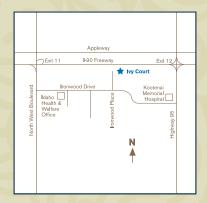

## Ivy Court

Ivy Court 2200 Ironwood Place Coeur d'Alene, ID 83814

phone: 208.667.6486 • fax: 208.676.8276

www.ivycourtskillednursing.com

This center does not discriminate in access to or provision of services.